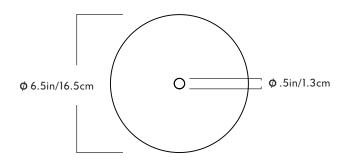

#### Dimensions

L 6.5in/16.5cm x W 6.5in/16.5cm D 3in / 7.6cm

Weight 2.4lb/1.1kg

Materials Brass, Glass