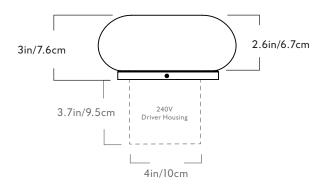

#### Dimensions

L 6.5in/16.5cm x W 6.5in/16.5cm D 3in / 7.6cm

Weight 2.4lb/1.1kg

Materials Brass, Glass

#### **Driver location**

H lin x W 1.6in x L 3.3in

120V: Driver to be installed in the wall

J-box.

240V: Driver to be installed in the provided enclosure.