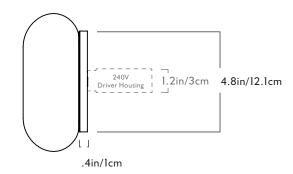

#### **Driver location**

H lin x W 1.6in x L 3.3in

120V: Driver to be installed in the wall

J-box.

240V: Driver to be installed in the provided enclosure.